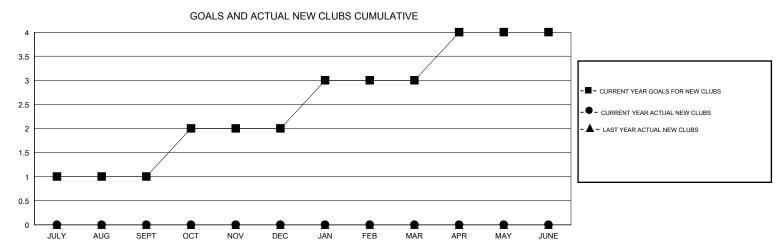

## MONTHLY MEMBERSHIP PROGRESS REPORT

District 30 S

MICCICCIPPI

| DROPPED CLUBS: 3  DROPPED MEMBERS |    | 14 CLUBS OF 48 ADDED 1 OR MORE NEW MEMBERS | GENDER DISTRIE  MALE  FEMALE    | 3UTION<br>704 (71.62%)<br>279 (28.38%) |    |
|-----------------------------------|----|--------------------------------------------|---------------------------------|----------------------------------------|----|
| DECEASED                          | 5  | CLICK HERE FOR CUMULATIVE MEMBERSHIP DATA  | TOTAL FAMILY UNIT MEMBERS       |                                        | 84 |
| CLUB CANCELLED                    | 57 |                                            | FAMILY MEMBERS PAYING HALF DUES |                                        | 40 |
| OTHER                             | 32 |                                            |                                 |                                        | 43 |
| TOTAL                             | 94 |                                            |                                 |                                        |    |