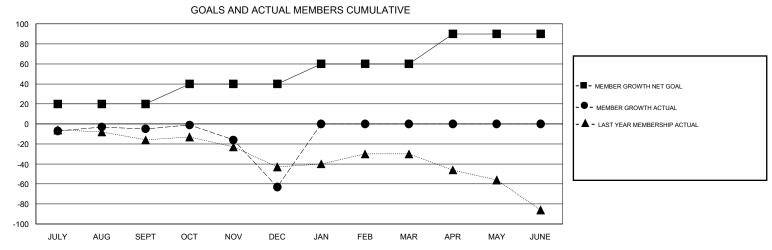

## MONTHLY MEMBERSHIP PROGRESS REPORT

District 30 S

MICCICCIPPI

| DROPPED CLUBS: 3  DROPPED MEMBERS |    | 14 CLUBS OF 48 ADDED 1 OR MORE NEW MEMBERS | GENDER DISTRIE  MALE  FEMALE    | 3UTION<br>704 (71.62%)<br>279 (28.38%) |    |
|-----------------------------------|----|--------------------------------------------|---------------------------------|----------------------------------------|----|
| DECEASED                          | 5  | CLICK HERE FOR CUMULATIVE MEMBERSHIP DATA  | TOTAL FAMILY UNIT MEMBERS       |                                        | 84 |
| CLUB CANCELLED                    | 57 |                                            | FAMILY MEMBERS PAYING HALF DUES |                                        | 40 |
| OTHER                             | 32 |                                            |                                 |                                        | 43 |
| TOTAL                             | 94 |                                            |                                 |                                        |    |