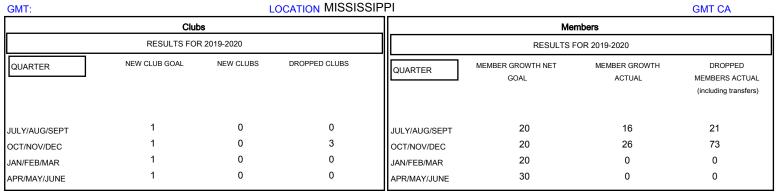

## MONTHLY MEMBERSHIP PROGRESS REPORT

District 30 S

MICCICCIPPI

| DROPPED CLUBS: 3  DROPPED MEMBERS |    | 14 CLUBS OF 48 ADDED 1 OR MORE NEW MEMBERS | GENDER DISTRIE  MALE  FEMALE    | 3UTION<br>704 (71.62%)<br>279 (28.38%) |    |
|-----------------------------------|----|--------------------------------------------|---------------------------------|----------------------------------------|----|
| DECEASED                          | 5  | CLICK HERE FOR CUMULATIVE MEMBERSHIP DATA  | TOTAL FAMILY UNIT MEMBERS       |                                        | 84 |
| CLUB CANCELLED                    | 57 |                                            | FAMILY MEMBERS PAYING HALF DUES |                                        | 40 |
| OTHER                             | 32 |                                            |                                 |                                        | 43 |
| TOTAL                             | 94 |                                            |                                 |                                        |    |